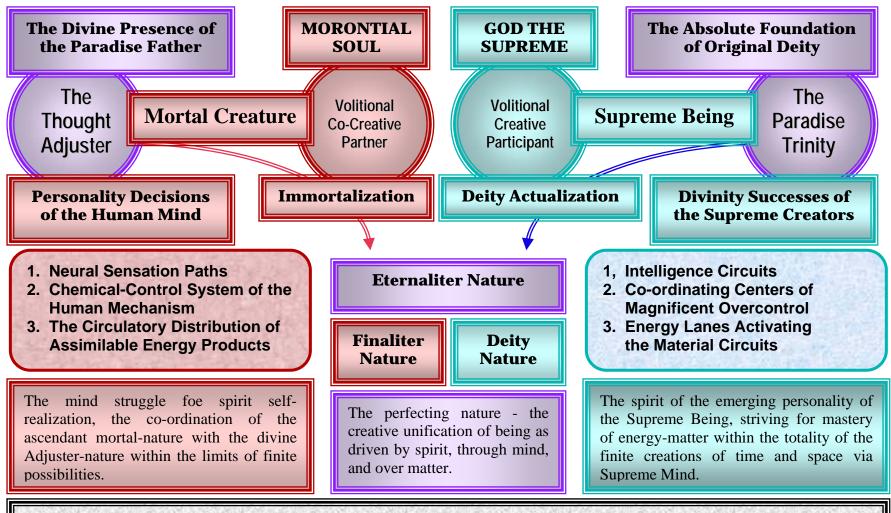

## **CREATURE-SUPREME IDENTIFICATION**

The physical reality of the universes is symbolic of the perceivable reality of the Almighty Supreme; and this material and living organism is penetrated by intelligence circuits, even as the human body is traversed by a network of neural sensation paths. This physical universe is permeated by energy lanes which effectively activate material creation, even as the human body is nourished and energized by the circulatory distribution of the assimilable energy products of nourishment. The vast universe is not without those co-ordinating centers of magnificent overcontrol which might be compared to the delicate chemical-control system of the human mechanism. [UB 116:7:1 (1276:2)]