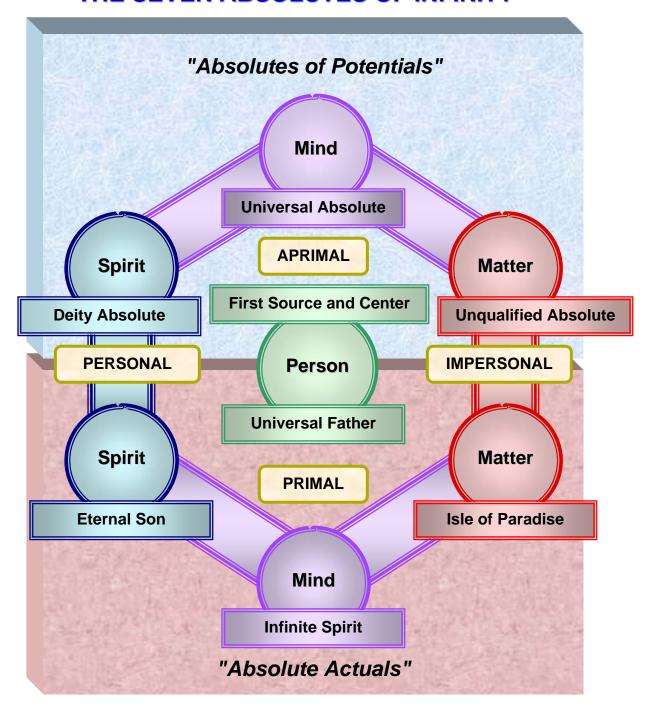

## THE SEVEN ABSOLUTES OF INFINITY

The First Source and Center, who is Father to the Eternal Son, is also Pattern to the Paradise Isle. He is personality unqualified in the Son but personality potentialized in the Deity Absolute. The Father is energy revealed in Paradise-Havona and at the same time energy concealed in the Unqualified Absolute. The Infinite is ever disclosed in the ceaseless acts of the Conjoint Actor while he is eternally functioning in the compensating but enshrouded activities of the Universal Absolute. Thus is the Father related to the six co-ordinate Absolutes, and thus do all seven encompass the circle of infinity throughout the endless cycles of eternity. [UB 104:3:13 (1147:5)]