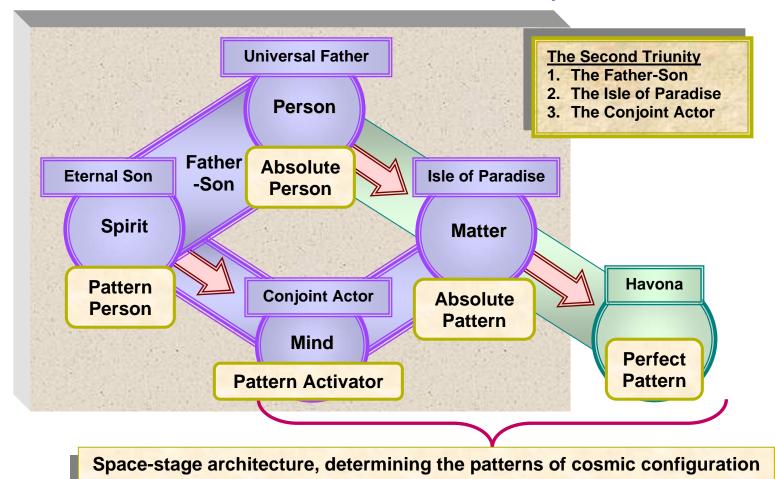

## THE SECOND TRIUNITY - The Power-Pattern Triunity -

In religious experience, creatures make contact with the God who is love, but such spiritual insight must never eclipse the intelligent recognition of the universe fact of the pattern which is Paradise. The Paradise personalities enlist the freewill adoration of all creatures by the compelling power of divine love and lead all such spirit-born personalities into the supernal delights of the unending service of the finaliter sons of God. The second triunity is the architect of the space stage whereon these transactions unfold; it determines the patterns of cosmic configuration. *[UB 104:4:24 (1149:12)]*